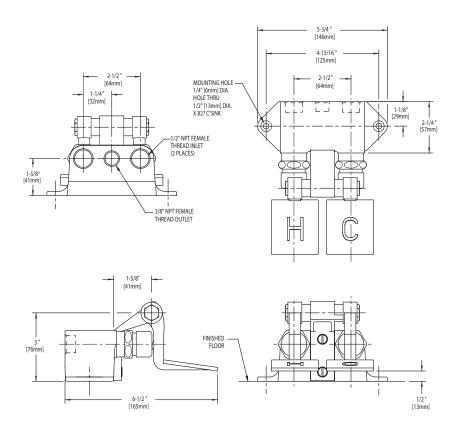

## FEATURES & SPECIFICATIONS

- Polished chrome plated finish
- Solid brass construction
- Short metal pedals indexed "H" and "C"
- NAIAD™ self closing renewable cartridge, catalog #628-X
- Two 1/2" NPT female back inlets
- One 3/8" NPT female back outlet

### **ARCHITECT/ENGINEER SPECIFICATION**

Chicago Faucets No. 625-CP, Polished chrome plated solid brass construction, short metal pedals with "H" & "C" debossed on top. NAIAD™ self-closing renewable cartridge. Two 1/2" NPT female back inlets, one 3/8" NPT female back outlet. This product is tested and certified to industry standards: ASME A112.18.1, NSF 61, Sec. 9 and CSA B125.