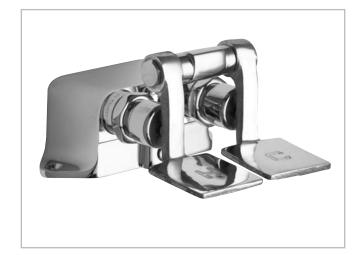

# 625-CP

Combination Pedal Valve

## Combination Pedal Valve

### **ARCHITECT/ENGINEER SPECIFICATION**

Chicago Faucets No. 625-CP, Polished chrome plated solid brass construction, short metal pedals with "H" & "C" debossed on top. NAIAD™ self-closing renewable cartridge. Two 1/2" NPT female back inlets, one 3/8" NPT female back outlet. This product is tested and certified to industry standards: ASME A112.18.1, NSF 61, Sec. 9 and CSA B125.